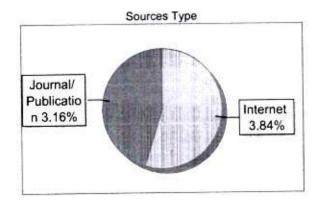

### Similarity 9 %

Sources Type

Student
Paper
0.06%

Internet
3.04%

Journal/
Publicatio
n 5.9%