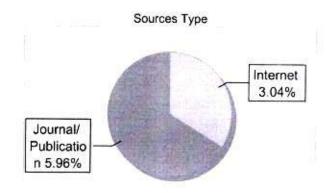

### Similarity 9 %

Sources Type

Student
Paper
0.06%

Internet
3.04%

Journal/
Publicatio
n 5.9%