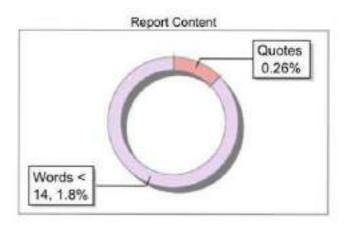

#### Exclude Information

| Quotes                      | Not Excluded |
|-----------------------------|--------------|
| References/Bibliography     | Not Excluded |
| Source: Excluded < 14 Words | Not Excluded |
| Excluded Source             | 0 %          |
| Excluded Phrases            | Not Excluded |

#### Result Information

Similarity 9 %