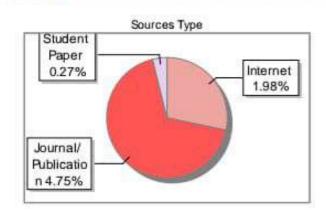

#### Submission Information

Author Name Dr., Mahender Singh Thakur Title Environment Science

Paper/Submission ID 3416651

Submitted by thakuranjna1404@gmail.com

Submission Date 2025-03-19 20:17:28

Total Pages, Total Words 290, 61227 Document type e-Book

#### Result Information

Similarity 9 %