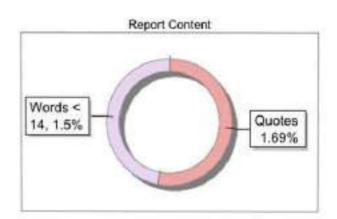

#### Exclude Information

Quotes References/Bibliography Source: Excluded < 14 Words

Excluded Source

**Excluded Phrases** 

Excluded Excluded Excluded 0 %

Not Excluded

Report Content Words < 14. 1,22% Quotes 7.7%