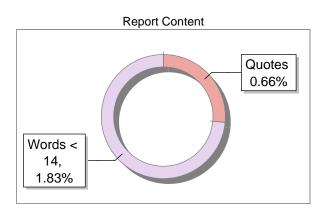

#### Exclude Information

Quotes References/Bibliography Source: Excluded < 14 Words

Excluded Source

**Excluded Phrases** 

Excluded Excluded Excluded 0 %

Not Excluded

Report Content Words < 14. 1,22% Quotes 7.7%