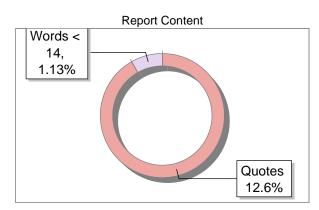

### Submission Information

Author Name

PROF. HARI MOHAN

Title

DIFFERENTIAL CALCULUS MATHI01TH

Paper/Submission ID

3347125

Submitted by

hm\_math\_hpu@rediffmail.com

Submission Date

2025-02-20 11:41:57

Total Pages, Total Words

380, 96454

Document type

e-Book

### Result Information

Similarity 7 %

CENTRAL PROPERTY.