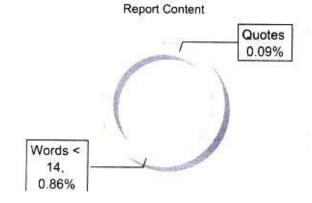

#### Exclude Information

Quotes References/Bibliography Source: Excluded < 14 Words

Excluded Source

**Excluded Phrases** 

Excluded Excluded Excluded 0 %

Not Excluded

Report Content Words < 14. 1,22% Quotes 7.7%