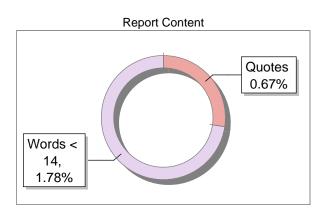

#### Result Information

Similarity 9 %

Sources Type

# Exclude Information

Quotes\_

Referedces/Bibliography

Source' Excluded < 1 Words

**Excluded Source** 

**Excluded Phrases** 

Excluded

Excluded

Excluded

0 %

Excluded

Report Content