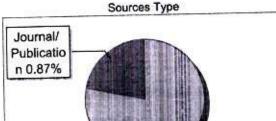

Result Information

Similarity. 2%

#### Submission Information

Author Name Dr., Mahender Singh Thakur Title Environment Science

Paper/Submission ID 3416651

Submitted by thakuranjna1404@gmail.com

Submission Date 2025-03-19 20:17:28

Total Pages, Total Words 290, 61227 Document type e-Book

#### Result Information

Similarity 9 %