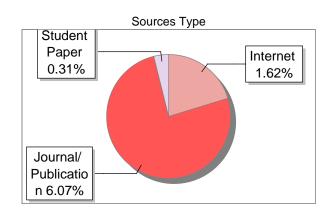

### Similarity 9 %

Sources Type

Student
Paper
0.06%

Internet
3.04%

Journal/
Publicatio
n 5.9%