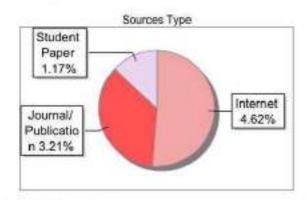

#### Result Information

Similarity 9 %

Sources Type

# Exclude Information

Quotes\_

Referedces/Bibliography

Source' Excluded < 1 Words

**Excluded Source** 

**Excluded Phrases** 

Excluded

Excluded

Excluded

0 %

Excluded

Report Content