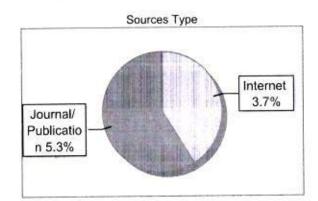

### Similarity 9 %

Sources Type

Student Paper 0.06%

Journal/ Publicatio n 6.0%