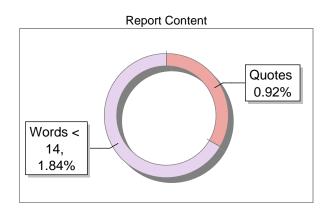

#### Exclude Information

Quotes References/Bibliography Source: Excluded < 14 Words

Excluded Source

**Excluded Phrases** 

Excluded Excluded Excluded 0 %

Not Excluded

Report Content Words < 14. 1,22% Quotes 7.7%