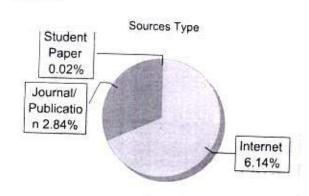

### Similarity 9 %

Sources Type

Student
Paper
0.06%

Internet
3.04%

Journal/
Publicatio
n 5.9%