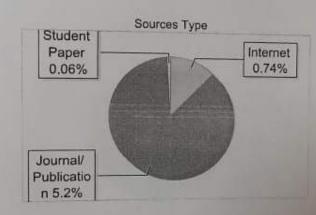

#### Result Information

Similarity 9 %

#### Exclude Information

| Quotes                      | Not Excluded |
|-----------------------------|--------------|
| References/Bibliography     | Not Excluded |
| Source: Excluded < 14 Words | Not Excluded |
| Excluded Source             | 0 %          |
| Excluded Phrases            | Not Excluded |

## Database Selection

| Language               | English |  |
|------------------------|---------|--|
| Student Papers         | Yes     |  |
| Journals & publishers  | Yes     |  |
| Internet or Web        | Yes     |  |
| Institution Repository | Yes     |  |