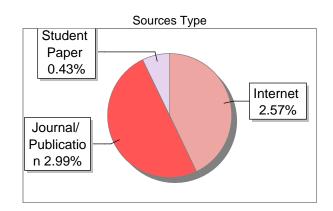

### Similarity 9 %

Sources Type

Student Paper 0.06%

Journal/ Publicatio n 6.0%