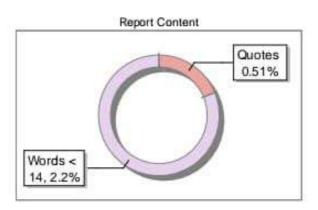

Mritunjay Sharma

 Title
 BA-MUSA104PR

 Paper/Submission ID
 3425819

 Submitted by
 mritunjay@hpuniv.ac.in

 Submission Date
 2025-03-23 12:47:35

 Document type
 Others

#### Result Information

Similarity 0%





Hindi Selected Language

#### Submission Information

Author Name Mahender Singh Thakur **Environment Studies** 3367451

Paper/Submission ID

Submitted by sandeepnain?7@gmail.com 2025-02-28 12:22:13 Submission Date

Document type Others:

Result Information

Similarity. 2%





#### Submission Information

Author Name Dr., Mahender Singh Thakur Title Environment Science

Paper/Submission ID 3416651

Submitted by thakuranjna1404@gmail.com

Submission Date 2025-03-19 20:17:28

Total Pages, Total Words 290, 61227 Document type e-Book

#### Result Information

Similarity 9 %





#### Exclude Information

| Quotes                      | Not Excluded |
|-----------------------------|--------------|
| References/Bibliography     | Not Excluded |
| Source: Excluded < 14 Words | Not Excluded |
| Excluded Source             | 0 %          |
| Excluded Phrases            | Not Excluded |

## Database Selection

| Language               | English |  |
|------------------------|---------|--|
| Student Papers         | Yes     |  |
| Journals & publishers  | Yes     |  |
| Internet or Web        | Yes     |  |
| Institution Repository | Yes     |  |





Selected Language Hindi

#### **Submission Information**

| Author Name         | Dr. MANJU PURI          |
|---------------------|-------------------------|
| Title               | प्रयोजनमूलक हिन्दी      |
| Paper/Submi