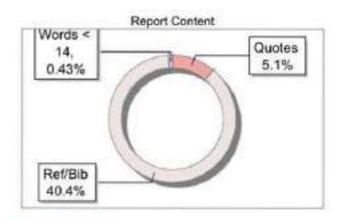

#### Submission Information

Author Name Dr., Mahender Singh Thakur Title Environment Science

Paper/Submission ID 3416651

Submitted by thakuranjna1404@gmail.com

Submission Date 2025-03-19 20:17:28

Total Pages, Total Words 290, 61227 Document type e-Book

#### Result Information

Similarity 9 %

#### Exclude Information

| Quotes                      | Not Excluded |
|-----------------------------|--------------|
| References/Bibliography     | Not Excluded |
| Source: Excluded < 14 Words | Not Excluded |
| Excluded Source             | 0 %          |
| Excluded Phrases            | Not Excluded |