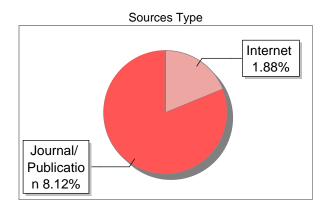

### Similarity 9 %

Sources Type

Student Paper 0.06%

Journal/ Publicatio n 6.0%