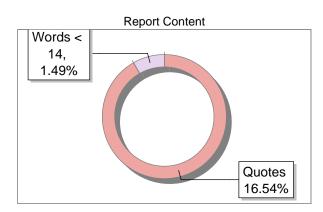

#### Exclude Information

Quotes References/Bibliography Source: Excluded < 14 Words

Excluded Source

**Excluded Phrases** 

Excluded Excluded Excluded 0 %

Not Excluded

Report Content Words < 14. 1,22% Quotes 7.7%