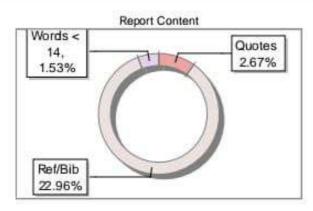

#### Submission Information

Author Name Dr., Mahender Singh Thakur Title Environment Science

Paper/Submission ID 3416651

Submitted by thakuranjna1404@gmail.com

Submission Date 2025-03-19 20:17:28

Total Pages, Total Words 290, 61227 Document type e-Book

#### Result Information

Similarity 9 %

#### Exclude Information

| Quotes                      | Not Excluded |
|-----------------------------|--------------|
| References/Bibliography     | Not Excluded |
| Source: Excluded < 14 Words | Not Excluded |
| Excluded Source             | 0 %          |
| Excluded Phrases            | Not Excluded |