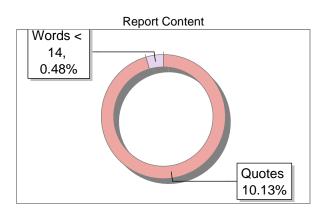

#### Submission Information

Author Name Dr., Mahender Singh Thakur Title Environment Science

Paper/Submission ID 3416651

Submitted by thakuranjna1404@gmail.com

Submission Date 2025-03-19 20:17:28

Total Pages, Total Words 290, 61227 Document type e-Book

#### Result Information

Similarity 9 %