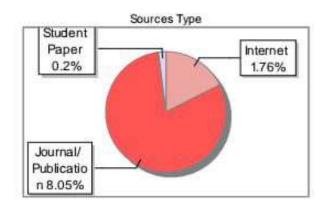

### **Submission Information**

| Author Name              | SUNIL KUMAR                           |
|--------------------------|---------------------------------------|
| Title                    | Methods of Social Enquiry (SOCL-A202) |
| Paper/Submission ID      | 3425231                               |
| Submitted by             | thakuranjna1404@gmail.com             |
| Submission Date          | 2025-03-22 20:34:49                   |
| Total Pages, Total Words | 279, 59571                            |
| Document type            | e-Book                                |

### Similarity 9 %

Sources Type

Student Paper 0.06%

Journal/ Publicatio n 6.0%