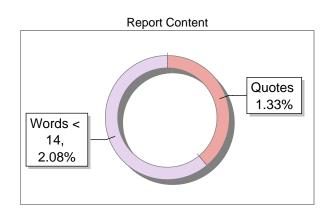

#### Exclude Information

Quotes References/Bibliography Source: Excluded < 14 Words

Excluded Source

**Excluded Phrases** 

Excluded Excluded Excluded 0 %

Not Excluded

Report Content Words < 14. 1,22% Quotes 7.7%