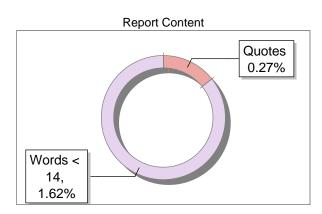

#### Exclude Information

Quotes References/Bibliography Source: Excluded < 14 Words

Excluded Source

**Excluded Phrases** 

Excluded Excluded Excluded 0 %

Not Excluded

Report Content Words < 14. 1,22% Quotes 7.7%