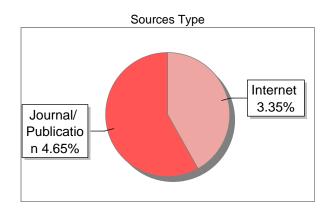

### Similarity 9 %

Sources Type

Student
Paper
0.06%

Internet
3.04%

Journal/
Publicatio
n 5.9%