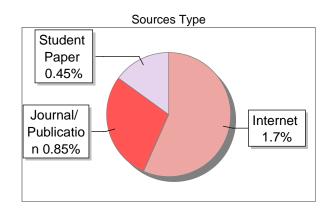

### Similarity 9 %

Sources Type

Student
Paper
0.06%

Internet
3.04%

Journal/
Publicatio
n 5.9%