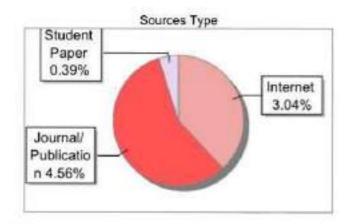

### Similarity 9 %

Sources Type

Student Paper 0.06%

Journal/ Publicatio n 6.0%