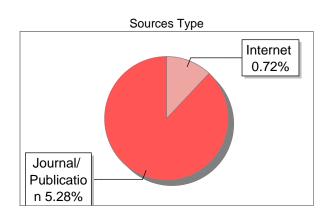

#### Submission Information

Author Name Dr., Mahender Singh Thakur Title Environment Science

Paper/Submission ID 3416651

Submitted by thakuranjna1404@gmail.com

Submission Date 2025-03-19 20:17:28

Total Pages, Total Words 290, 61227 Document type e-Book

#### Result Information

Similarity 9 %