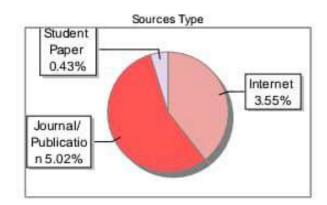

### Similarity 9 %

Sources Type

Student
Paper
0.06%

Internet
3.04%

Journal/
Publicatio
n 5.9%