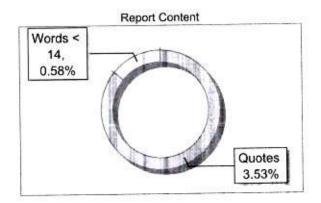

#### Exclude Information

Quotes References/Bibliography Source: Excluded < 14 Words

Excluded Source

**Excluded Phrases** 

Excluded Excluded Excluded 0 %

Not Excluded

Report Content Words < 14. 1,22% Quotes 7.7%