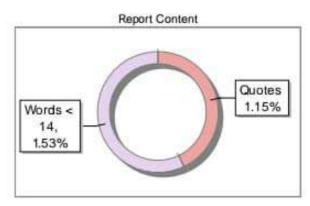

Dr Pallavi Bhardwaj

FNG AFEC SEC 204 Creative Writing, Book and Media Reviews

drpallavibleagmail.com

2025-03-12 11:17:38

128, 47593

c-Book

#### Exclude Information

Quotes References/Bibliography Source: Excluded < 14 Words

Excluded Source

**Excluded Phrases** 

Excluded Excluded Excluded 0 %

Not Excluded

Report Content Words < 14. 1,22% Quotes 7.7%