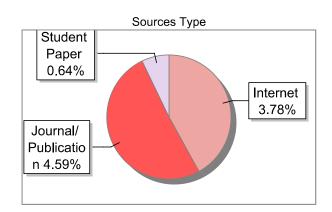

#### Result Information

Similarity 9 %

Sources Type

# Exclude Information

Quotes\_

Referedces/Bibliography

Source' Excluded < 1 Words

**Excluded Source** 

**Excluded Phrases** 

Excluded

Excluded

Excluded

0 %

Excluded

Report Content

#### Database Selection

Language

Student Papers

Journals & publishers

Internet or Web

Institution Repository

English

No

Yes

Yes