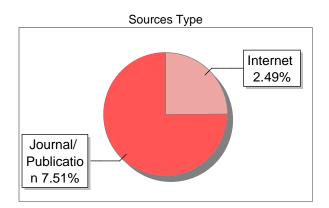

### Similarity 9 %

Sources Type

Student Paper 0.06%

Journal/ Publicatio n 6.0%