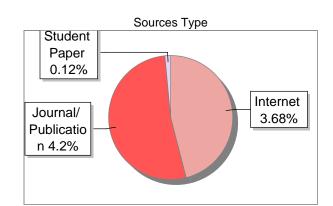

### Similarity 9 %

Sources Type

Student Paper 0.06%

Journal/ Publicatio n 6.0%