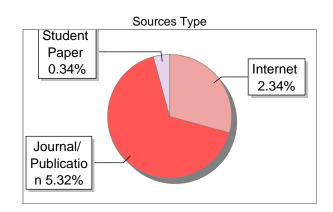

### Similarity 9 %

Sources Type

Student
Paper
0.06%

Internet
3.04%

Journal/
Publicatio
n 5.9%