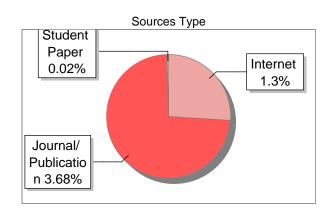

#### Result Information

### Similarity 9 %

Sources Type

Student
Paper
0.06%

Internet
3.04%

Journal/
Publicatio
n 5.9%

#### **Exclude Information**

#### Database Selection

| Quotes                      | Excluded | Language               | English |
|-----------------------------|----------|------------------------|---------|
| References/Bibliography     | Excluded | Student Papers         | Yes     |
| Source: Excluded < 14 Words | Excluded | Journals & publishers  | Yes     |
| Excluded Source             | 0 %      | Internet or Web        | Yes     |
| Excluded Phrases            | Excluded | Institution Repository | Yes     |