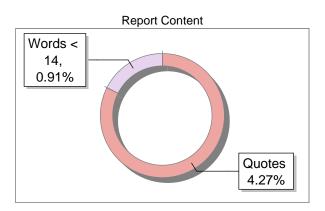

#### Exclude Information

Quotes References/Bibliography Source: Excluded < 14 Words

Excluded Source

**Excluded Phrases** 

Excluded Excluded Excluded 0 %

Not Excluded

Report Content Words < 14. 1,22% Quotes 7.7%