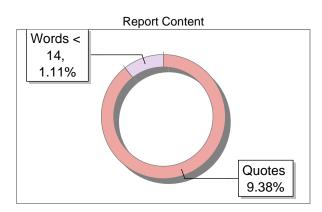

# Result Information

Similarity 6 %

#### Exclude Information

Quotes References/Bibliography Source: Excluded < 14 Words

Excluded Source

**Excluded Phrases** 

Excluded Excluded Excluded 0 %

Not Excluded

Report Content Words < 14. 1,22% Quotes 7.7%

#### Database Selection

Language Student Papers

Journals & publishers

Internet or Web

Institution Repository

English

Yes

Yes Yes