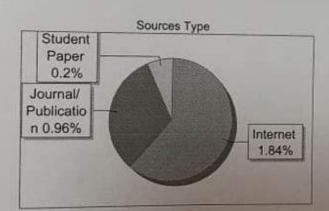

### Similarity 9 %

Sources Type

Student
Paper
0.06%

Internet
3.04%

Journal/
Publicatio
n 5.9%