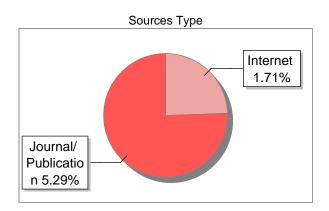

#### Submission Information

Author Name Dr., Mahender Singh Thakur Title Environment Science

Paper/Submission ID 3416651

Submitted by thakuranjna1404@gmail.com

Submission Date 2025-03-19 20:17:28

Total Pages, Total Words 290, 61227 Document type e-Book

#### Result Information

Similarity 9 %