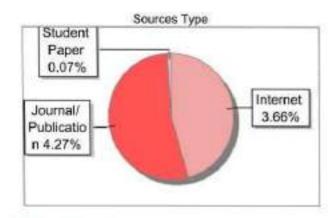

### Similarity 9 %

Sources Type

Student
Paper
0.06%

Internet
3.04%

Journal/
Publicatio
n 5.9%