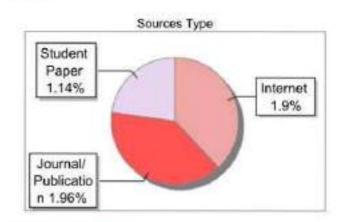

#### **Submission Information**

| Author Name              | Prof. Sanju Karol and Prem Prakash        |
|--------------------------|-------------------------------------------|
| Title                    | Principles of Macroeconomics-1 (ECONA201) |
| Paper/Submission ID      | 3388548                                   |
| Submitted by             | premecohpu@gmail.com                      |
| Submission Date          | 2025-03-09 00:54:17                       |
| Total Pages, Total Words | 277, 58836                                |
| Document type            | e-Book                                    |

#### Result Information

### Similarity 9 %

Sources Type

Student
Paper
0.06%

Internet
3.04%

Journal/
Publicatio
n 5.9%