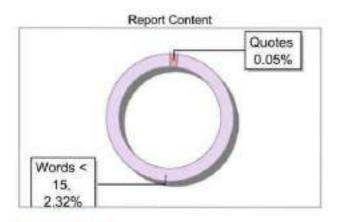

### Submission Information

Author Name

Prof., Hari Mohan

Title

Real Analysis MATH20TTH

Paper/Submission ID

3412871

Submitted by

ashokuiit2972@gmail.com

Submission Date

2025-03-18 16:34:34

Total Pages, Total Words

146, 54903

Document type

e-Book

### Result Information

Similarity 9 %

Database Selection

Quotes

Excluded

References/Bibliography

Excluded

Source: Excluded < 14 Words

Student Papers Journals & publishers

Language

Internet or Web

English

Yes

Report Content

Yes

Yes

Words < 14. 0.71%

### **Exclude Information**

Excluded

Excluded Source

0 %

**Excluded Phrases** 

Not Excluded

Institution Repository