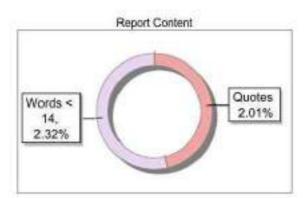

#### Exclude Information

Quotes References/Bibliography Source: Excluded < 14 Words

Excluded Source

**Excluded Phrases** 

Excluded Excluded Excluded 0 %

Not Excluded

Report Content Words < 14. 1,22% Quotes 7.7%