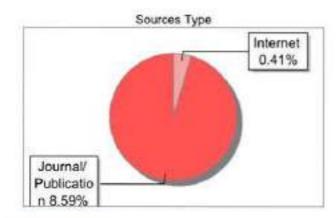

### Similarity 9 %

Sources Type

Student
Paper
0.06%

Internet
3.04%

Journal/
Publicatio
n 5.9%