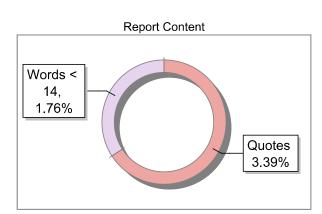

base Selection

| Language               | English |  |
|------------------------|---------|--|
| Student Papers         | Yes     |  |
| Journals & publishers  | Yes     |  |
| Internet or Web        | Yes     |  |
| Institution Repository | Yes     |  |





### **Submission Information**

| Author Name              | ANJNA THAKUR              |
|--------------------------|---------------------------|
| Title                    | SOCIETY IN INDIA          |
| Paper/Submission ID      | 3376328                   |
| Submitted by             | thakuranjna1404@gmail.com |
| Submission Date          | 2025-03-04 17:29:11       |
| Total Pages, Total Words | 217, 62650                |
| Document type            | e-Book                    |

### **Result Information**

### Similarity 9 %





### **Exclude Information**

| Quotes                      | Not Excluded | Language               | English |
|-----------------------------|--------------|------------------------|---------|
| References/Bibliography     | Not Excluded | Student Papers         | Yes     |
| Source: Excluded < 14 Words | Not Excluded | Journals & publishers  | Yes     |
| Excluded Source             | 0 %          | Internet or Web        | Yes     |
| Excluded Phrases            | Not Excluded | Institution Repository | Yes     |

**Database Selection**