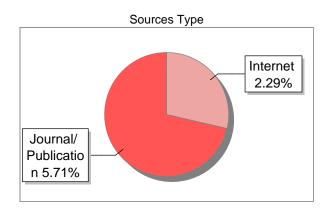

### Similarity 9 %

Sources Type

Student Paper 0.06%

Journal/ Publicatio n 6.0%