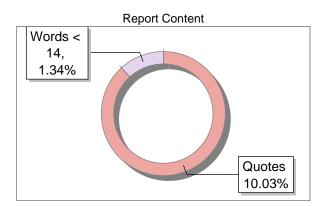

#### Exclude Information

Quotes References/Bibliography Source: Excluded < 14 Words

Excluded Source

**Excluded Phrases** 

Excluded Excluded Excluded 0 %

Not Excluded

Report Content Words < 14. 1,22% Quotes 7.7%

#### Database Selection

Language Student Papers

Journals & publishers

Internet or Web

Institution Repository

English

Yes

Yes Yes

Yes