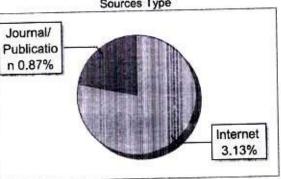

### **Submission Information**

| Author Name              | SUNIL KUMAR                           |
|--------------------------|---------------------------------------|
| Title                    | Methods of Social Enquiry (SOCL-A202) |
| Paper/Submission ID      | 3425231                               |
| Submitted by             | thakuranjna1404@gmail.com             |
| Submission Date          | 2025-03-22 20:34:49                   |
| Total Pages, Total Words | 279, 59571                            |
| Document type            | e-Book                                |

### Result Information

### Similarity 9 %

Sources Type

Student Paper 0.06%

Journal/ Publicatio n 6.0%