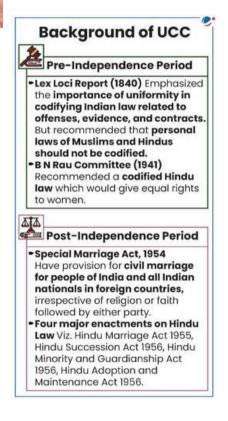

he Constitution had said that a UCC is desirable but for the

moment it should remain voluntary, and thus the Article 35 of the draft Constitution was added as a part of the Directive Principles of the State Policy in part IV of the Constitution of India as Article 44. It was incorporated in the Constitution as an aspect that would be fulfilled when the nation would be ready to accept it and the social acceptance to the UCC could be made.

> Origin of Uniform Civil Code

The origin of the UCC dates back to colonial India when the British government submitted its report in 1835 stressing the need for uniformity in the codification of Indian law relating to crimes, evidence, and contracts, specifically recommending that personal laws of Hindus and Muslims be kept outside such codification.



#### Why in the news?

Uttarakhand The State Legislative Assembly passed the Uniform Civil Code, Uttarakhand, 2024 Bill. With this. Uttarakhand became the first State in the country to pass a law on Uniform Civil Code. Also, Assam and Gujarat are the other states working on the implementation of UCC. Goa is the only place in India where a form of common civil code is in practice, the Portuguese Civil Code of 1867.

# **Current Affairs**

#### **Current Status**

As of October 2024, India's total renewable energy capacity has crossed the 200 GW (gigawatt) mark, accounting for 46.3% of the country's total installed electricity generation capacity.

It reflects the country's commitment to clean energy and its progress in building a greener future.

#### steady progress towards clean tuture