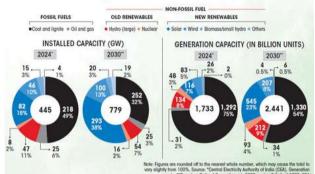

me the first State in the country to pass a law on Uniform Civil Code. Also, Assam and Gujarat are the other states working on the implementation of UCC. Goa is the only place in India where a form of common civil code is in practice, the Portuguese Civil Code of 1867.

# **Current Affairs**

#### **Current Status**

As of October 2024, India's total renewable energy capacity has crossed the 200 GW (gigawatt) mark, accounting for 46.3% of the country's total installed electricity generation capacity.

It reflects the country's commitment to clean energy and its progress in building a greener future.

#### steady progress towards clean tuture

The share of fossil fuels in total installed capacity would reduce to 36% by 2030, from 55% now. Share of new renewables would grow to 55% from 33%



#### Why Invest in Renewable Energy?

Liberal FDI Policy: 100% FDI permitted under the automatic route;

Assured Demand Driven By Government: Bids for 50 GW per annum Renewable Energy capacity, with at least 10 GW per annum Wind power capacity, to be issued each year from 2023-24 to 2027-28.

Indigenous Supplier Ecosystem: Existence of an Indigenous supplier ecosystem across solar, wind, and green hydrogen.

#### Key Renewable Energy Sources

Solar Power: India has achieved a solar power installed capacity of 94.17 GW, with a total capacity (including pipeline projects) reaching 261.15 GW.

Wind Power: The installed wind power capacity stands at 47.96 GW, with a total capacity (including pipeline projects) of 74.44 GW.

Bioenergy: Bioenergy capacity has grown to 11.34 GW, contributing to