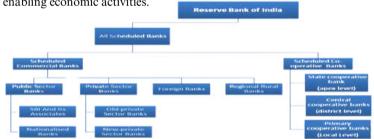

## National Webinar on Mastering Financial Horizons

The Department of Commerce, Himachal Pradesh University organized a one-week national webinar on Financial Awareness from January 27 to February 1, 2025. The event featured Dr. Shikha Gupta, SEBI SMARTs Trainer, and aimed to educate participants on financial markets, investments, and retirement planning.

#### 1. Safe Investing with Mutual Funds and Demat Accounts

- Explained the role of mutual funds in wealth creation.
- Discussed the importance of Demat accounts for secure transactions.
- Provided guidance on choosing mutual funds based on risk tolerance.

#### 2. Basics of Stock Market and Capital Market Investments

- Introduced key concepts like stocks, bonds, equity, and derivatives.
- Highlighted the significance of market research before investing.

#### 3. Day 3: Building a Secure Future – Retirement Planning

- Stressed the need for early retirement planning.
- Discussed various retirement investment options such as provident funds and pension schemes.

#### 4. Day 4: Trading Process and Stock Market Indices

- Explained stock exchanges, trading platforms, and regulatory frameworks.
- Discussed how indices like NIFTY and SENSEX influence investment decisions.

#### 5. Day 5: Research Scholars' Feedback Session

- M.Com students shared their experiences and challenges in financial decision-making.
- Feedback helped assess the effectiveness of the webinar for future improvements.

#### **Conclusion:**

The webinar provided a comprehensive understanding of financial planning, investments, and retirement strategies. Participants gained valuable insights from industry experts, enhancing their financial literacy and decision-making skills. The Department of Commerce reaffirmed its commitment to organizing such initiatives for student and professional development.