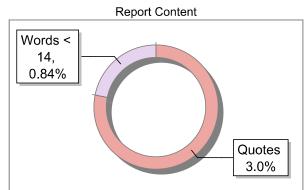

#### **Exclude Information**

| Quotes                      | Excluded | Language               | English |
|-----------------------------|----------|------------------------|---------|
| References/Bibliography     | Excluded | Student Papers         | Yes     |
| Source: Excluded < 14 Words | Excluded | Journals & publishers  | Yes     |
| Excluded Source             | 0 %      | Internet or Web        | Yes     |
| Excluded Phrases            | Excluded | Institution Repository | Yes     |