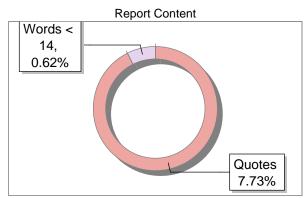

#### **Exclude Information**

| Quotes                      | Excluded | Language               | English |
|-----------------------------|----------|------------------------|---------|
| References/Bibliography     | Excluded | Student Papers         | Yes     |
| Source: Excluded < 14 Words | Excluded | Journals & publishers  | Yes     |
| Excluded Source             | 0 %      | Internet or Web        | Yes     |
| Excluded Phrases            | Excluded | Institution Repository | Yes     |