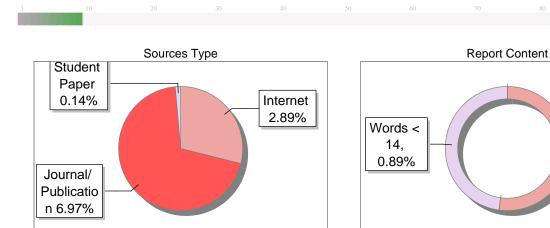

#### Similarity 8 %

#### **Database Selection**

| Quotes                      | Excluded | Language               | English |
|-----------------------------|----------|------------------------|---------|
| References/Bibliography     | Excluded | Student Papers         | Yes     |
| Source: Excluded < 14 Words | Excluded | Journals & publishers  | Yes     |
| Excluded Source             | 0 %      | Internet or Web        | Yes     |
| Excluded Phrases            | Excluded | Institution Repository | Yes     |