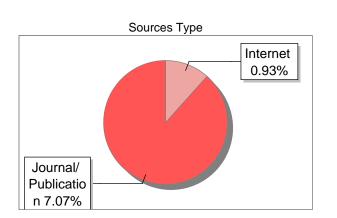

| 0 %      | Internet or Web        | Yes     |
| Excluded Phrases            | Excluded | Institution Repository | Yes     |





# ᅌ DrillBit

The Report is Generated by DrillBit Plagiarism Detection Software

# Submission Information

| Author Name              | Dr. Dharam Pal                   |
|--------------------------|----------------------------------|
| Title                    | ECON 113 International Economics |
| Paper/Submission ID      | 3376933                          |
| Submitted by             | drdharampalsingla@gmail.com      |
| Submission Date          | 2025-03-05 00:11:53              |
| Total Pages, Total Words | 268, 101201                      |
| Document type            | e-Book                           |

# **Result Information**

#### Similarity 8 %





#### **Exclude Information**

#### **Database Selection**

| Quotes                      | Excluded | Language               | English |
|-----------------------------|----------|------------------------|---------|
| References/Bibliography     | Excluded | Student Papers         | Yes     |
| Source: Excluded < 14 Words | Excluded | Journals & publishers  | Yes     |
| Excluded Source             | 0 %      | Internet or Web        | Yes     |
| Excluded Phrases            | Excluded | Institution Repository | Yes     |

A Unique QR Code use to View/Download/Share Pdf File





## Submission Information

| Author Name              | Prem Prakash and Taru Sharma   |
|--------------------------|--------------------------------|
| Title                    | Labour Economics ECON114 (DSC)