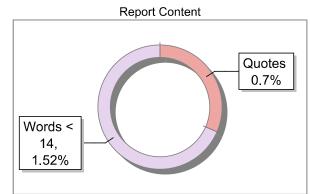

#### **Exclude Information**

| Quotes                      | Excluded | Language               | English |
|-----------------------------|----------|------------------------|---------|
| References/Bibliography     | Excluded | Student Papers         | Yes     |
| Source: Excluded < 14 Words | Excluded | Journals & publishers  | Yes     |
| Excluded Source             | 0 %      | Internet or Web        | Yes     |
| Excluded Phrases            | Excluded | Institution Repository | Yes     |