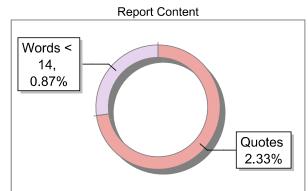

#### **Exclude Information**

| Quotes                      | Excluded | Language               | English |
|-----------------------------|----------|------------------------|---------|
| References/Bibliography     | Excluded | Student Papers         | Yes     |
| Source: Excluded < 14 Words | Excluded | Journals & publishers  | Yes     |
| Excluded Source             | 0 %      | Internet or Web        | Yes     |
| Excluded Phrases            | Excluded | Institution Repository | Yes     |