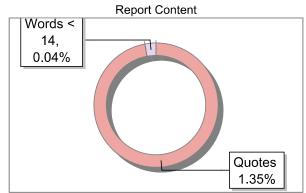

#### Similarity 5 %

#### **Exclude Information**

| Quotes                      | Excluded | Language               | English |
|-----------------------------|----------|------------------------|---------|
| References/Bibliography     | Excluded | Student Papers         | Yes     |
| Source: Excluded < 14 Words | Excluded | Journals & publishers  | Yes     |
| Excluded Source             | 0 %      | Internet or Web        | Yes     |
| Excluded Phrases            | Excluded | Institution Repository | Yes     |