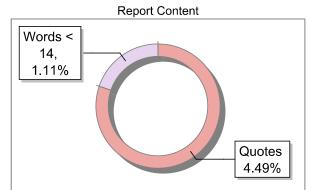

#### Similarity 5 %

#### **Exclude Information**

| Quotes                      | Excluded | Language               | English |
|-----------------------------|----------|------------------------|---------|
| References/Bibliography     | Excluded | Student Papers         | Yes     |
| Source: Excluded < 14 Words | Excluded | Journals & publishers  | Yes     |
| Excluded Source             | 0 %      | Internet or Web        | Yes     |
| Excluded Phrases            | Excluded | Institution Repository | Yes     |