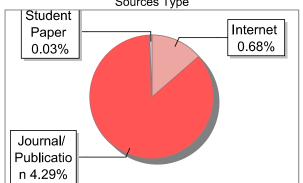

#### Similarity 5 %

#### **Exclude Information**

| Quotes                      | Excluded | Language               | English |
|-----------------------------|----------|------------------------|---------|
| References/Bibliography     | Excluded | Student Papers         | Yes     |
| Source: Excluded < 14 Words | Excluded | Journals & publishers  | Yes     |
| Excluded Source             | 0 %      | Internet or Web        | Yes     |
| Excluded Phrases            | Excluded | Institution Repository | Yes     |