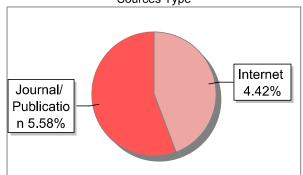

#### Similarity 10 %

#### **Exclude Information**

| Quotes                      | Excluded | Language               | English |
|-----------------------------|----------|------------------------|---------|
| References/Bibliography     | Excluded | Student Papers         | Yes     |
| Source: Excluded < 14 Words | Excluded | Journals & publishers  | Yes     |
| Excluded Source             | 0 %      | Internet or Web        | Yes     |
| Excluded Phrases            | Excluded | Institution Repository | Yes     |