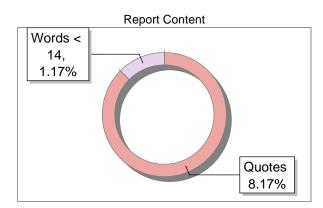

### **Submission Information**

| Author Name              | Dr. Rajesh Kumar Sharma, Dr. Surender Kumar Sharma & Dr. Ruchi Verma |
|--------------------------|----------------------------------------------------------------------|
| Title                    | Pedagogy of Languages                                                |
| Paper/Submission ID      | 3435567                                                              |
| Submitted by             | verma_ims84@yahoo.co.in                                              |
| Submission Date          | 2025-03-26 10:50:50                                                  |
| Total Pages, Total Words | 286, 46142                                                           |
| Document type            | e-Book                                                               |

## Similarity 9 %

Journal/ Publicatio n 8.03%