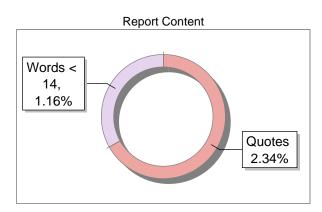

### **Submission Information**

| Author Name              | Dr. Pradeep Singh Dehal, Sh. Rajesh Kumar Sharma |
|--------------------------|--------------------------------------------------|
| Title                    | ESSENTIALS OF EDUCATIONAL TECHNOLOGY             |
| Paper/Submission ID      | 3428866                                          |
| Submitted by             | drluckyrajesh@gmail.com                          |
| Submission Date          | 2025-03-24 15:06:07                              |
| Total Pages, Total Words | 166, 50145                                       |
| Document type            | e-Book                                           |

## Result Information

## Similarity 6 %

### **Exclude Information**

| Database | Selection |
|----------|-----------|
|          |           |

| Quotes                      | Excluded     | Language               | English |
|-----------------------------|--------------|------------------------|---------|
| References/Bibliography     | Not Excluded | Student Papers         | Yes     |
| Source: Excluded < 14 Words | Not Excluded | Journals & publishers  | Yes     |
| Excluded Source             | 0 %          | Internet or Web        | Yes     |
| Excluded Phrases            | Not Excluded | Institution Repository | Yes     |