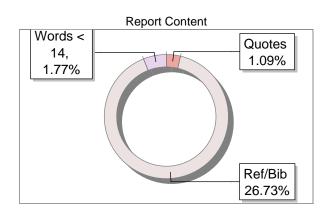

### **Submission Information**

| Author Name              | Dr. Pardeep Singh Dehal                     |
|--------------------------|---------------------------------------------|
| Title                    | EDUCC 112 ICT M.A. (Education) 4th Semester |
| Paper/Submission ID      | 3379292                                     |
| Submitted by             | drpardeep429@gmail.com                      |
| Submission Date          | 2025-03-05 18:42:51                         |
| Total Pages, Total Words | 125, 37264                                  |
| Document type            | e-Book                                      |

## Result Information

## Similarity 9 %

Sources Type

Report Content

Paper
0.46%

Words <

## **Exclude Information**

### Database Selection

| Quotes                      | Excluded     | Language               | English |
|-----------------------------|--------------|------------------------|---------|
| References/Bibliography     | Excluded     | Student Papers         | Yes     |
| Source: Excluded < 14 Words | Excluded     | Journals & publishers  | Yes     |
| Excluded Source             | 4 %          | Internet or Web        | Yes     |
| Excluded Phrases            | Not Excluded | Institution Repository | Yes     |