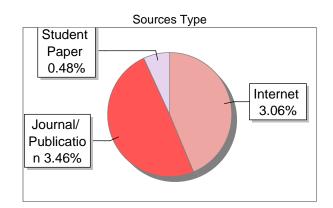

## Similarity 9 %

Sources Type

Student
Paper
0.03%

Journal/
Publicatio
n 4.26%

Internet
4.71%

### Database Selection

| Quotes                      | Not Excluded | Language               | English |
|-----------------------------|--------------|------------------------|---------|
| References/Bibliography     | Not Excluded | Student Papers         | Yes     |
| Source: Excluded < 14 Words | Not Excluded | Journals & publishers  | Yes     |
| Excluded Source             | 30 %         | Internet or Web        | Yes     |
| Excluded Phrases            | Not Excluded | Institution Repository | Yes     |