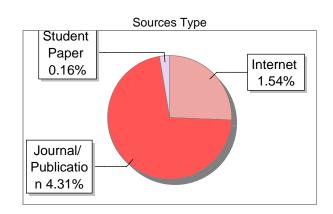

## Similarity 9 %

Sources Type

Report Content

Paper
0.46%

Words <

### Database Selection

| Quotes                      | Excluded     | Language               | English |
|-----------------------------|--------------|------------------------|---------|
| References/Bibliography     | Excluded     | Student Papers         | Yes     |
| Source: Excluded < 14 Words | Excluded     | Journals & publishers  | Yes     |
| Excluded Source             | 4 %          | Internet or Web        | Yes     |
| Excluded Phrases            | Not Excluded | Institution Repository | Yes     |