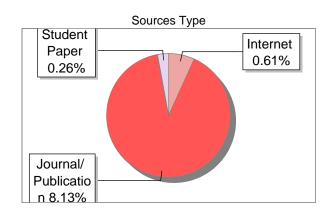

### **Submission Information**

| Author Name              | Mr. Rajesh Kumar Sharma     |
|--------------------------|-----------------------------|
| Title                    | PEDAGOGY OF SOCIAL SCIENCES |
| Paper/Submission ID      | 3377766                     |
| Submitted by             | drluckyrajesh@gmail.com     |
| Submission Date          | 2025-03-05 11:35:28         |
| Total Pages, Total Words | 114, 40554                  |
| Document type            | e-Book                      |

## Result Information

## Similarity 9 %

Sources Type

Student
Paper
0.03%

Journal/
Publicatio
n 4.26%

Internet
4.71%