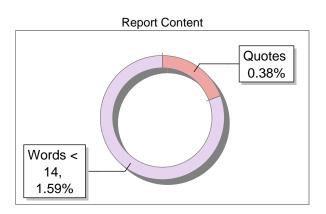

## Similarity 6 %

### **Exclude Information**

| Database | Selection |
|----------|-----------|
|          |           |

| Quotes                      | Excluded     | Language               | English |
|-----------------------------|--------------|------------------------|---------|
| References/Bibliography     | Not Excluded | Student Papers         | Yes     |
| Source: Excluded < 14 Words | Not Excluded | Journals & publishers  | Yes     |
| Excluded Source             | 0 %          | Internet or Web        | Yes     |
| Excluded Phrases            | Not Excluded | Institution Repository | Yes     |