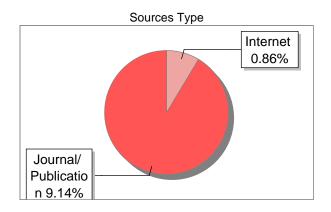

### **Submission Information**

| Author Name              | Dr. Pradeep Singh Dehal, Sh. Rajesh Kumar Sharma |
|--------------------------|--------------------------------------------------|
| Title                    | ESSENTIALS OF EDUCATIONAL TECHNOLOGY             |
| Paper/Submission ID      | 3428866                                          |
| Submitted by             | drluckyrajesh@gmail.com                          |
| Submission Date          | 2025-03-24 15:06:07                              |
| Total Pages, Total Words | 166, 50145                                       |
| Document type            | e-Book                                           |

## Result Information

## Similarity 6 %