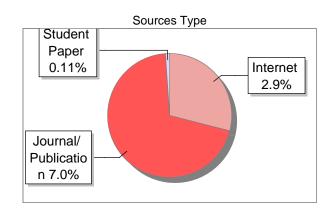

### **Submission Information**

| Author Name              | Dr. Ruchi Verma         |
|--------------------------|-------------------------|
| Title                    | Pedagogy of Languages   |
| Paper/Submission ID      | 3390961                 |
| Submitted by             | verma_ims84@yahoo.co.in |
| Submission Date          | 2025-03-10 13:43:13     |
| Total Pages, Total Words | 286, 46136              |
| Document type            | e-Book                  |

## Similarity 9 %

Journal/ Publicatio n 8.06%