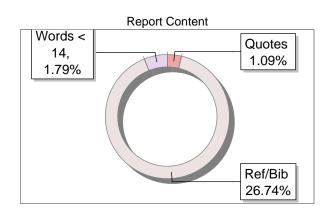

## **Exclude Information**

| Datal | base | Sel | ect | ion |
|-------|------|-----|-----|-----|
|       |      |     |     |     |

| Quotes                      | Excluded | Language               | English |
|-----------------------------|----------|------------------------|---------|
| References/Bibliography     | Excluded | Student Papers         | Yes     |
| Source: Excluded < 15 Words | Excluded | Journals & publishers  | Yes     |
| Excluded Source             | 48 %     | Internet or Web        | Yes     |
| Excluded Phrases            | Excluded | Institution Repository | Yes     |