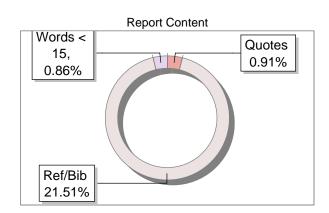

### **Submission Information**

| Author Name              | Prof. Kuldeep Singh Katoch           |
|--------------------------|--------------------------------------|
| Title                    | EDUCE 203 Education for Human Rights |
| Paper/Submission ID      | 3434488                              |
| Submitted by             | monikasood.do@gmail.com              |
| Submission Date          | 2025-03-25 21:40:23                  |
| Total Pages, Total Words | 115, 36670                           |
| Document type            | e-Book                               |

## Result Information

## Similarity 9 %