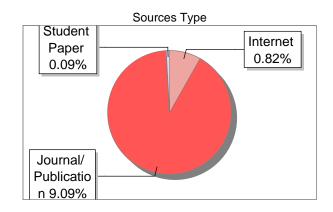

### **Submission Information**

| Author Name              | Dr. Pardeep Singh Dehal                     |
|--------------------------|---------------------------------------------|
| Title                    | EDUCC 112 ICT M.A. (Education) 4th Semester |
| Paper/Submission ID      | 3379292                                     |
| Submitted by             | drpardeep429@gmail.com                      |
| Submission Date          | 2025-03-05 18:42:51                         |
| Total Pages, Total Words | 125, 37264                                  |
| Document type            | e-Book                                      |

## Result Information

## Similarity 9 %

Sources Type

Report Content

Paper
0.46%

Words <