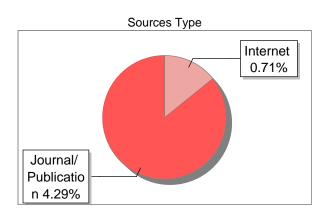

### **Submission Information**

| Author Name              | Mr. Rajesh Kumar Sharma    |
|--------------------------|----------------------------|
| Title                    | EDUCATION FOR HUMAN VALUES |
| Paper/Submission ID      | 3380073                    |
| Submitted by             | drluckyrajesh@gmail.com    |
| Submission Date          | 2025-03-06 08:41:05        |
| Total Pages, Total Words | 202, 71873                 |
| Document type            | e-Book                     |

## Result Information

## Similarity 7 %

### **Exclude Information**

| Datal | base | Sel | lecti | ion |
|-------|------|-----|-------|-----|
|       |      | ~   |       |     |

| Quotes                      | Excluded     | Language               | English |
|-----------------------------|--------------|------------------------|---------|
| References/Bibliography     | Not Excluded | Student Papers         | Yes     |
| Source: Excluded < 14 Words | Excluded     | Journals & publishers  | Yes     |
| Excluded Source             | 0 %          | Internet or Web        | Yes     |
| Excluded Phrases            | Not Excluded | Institution Repository | Yes     |