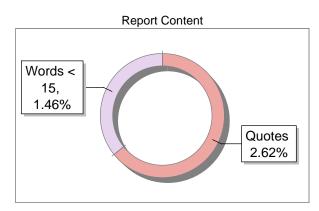

### **Submission Information**

| Author Name              | Dr. Pradeep Singh Dehal, Sh. Rajesh Kumar Sharma |
|--------------------------|--------------------------------------------------|
| Title                    | ESSENTIALS OF EDUCATIONAL TECHNOLOGY             |
| Paper/Submission ID      | 3428866                                          |
| Submitted by             | drluckyrajesh@gmail.com                          |
| Submission Date          | 2025-03-24 15:06:07                              |
| Total Pages, Total Words | 166, 50145                                       |
| Document type            | e-Book                                           |

## Result Information

## Similarity 6 %

### **Exclude Information**

| Database | Selection |
|----------|-----------|
|          |           |

| Quotes                      | Excluded     | Language               | English |
|-----------------------------|--------------|------------------------|---------|
| References/Bibliography     | Not Excluded | Student Papers         | Yes     |
| Source: Excluded < 14 Words | Not Excluded | Journals & publishers  | Yes     |
| Excluded Source             | 0 %          | Internet or Web        | Yes     |
| Excluded Phrases            | Not Excluded | Institution Repository | Yes     |