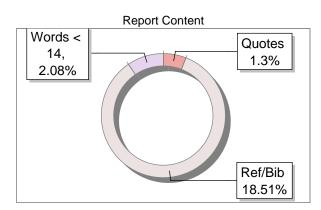

### **Submission Information**

| Author Name              | Dr. Ruchi Verma         |
|--------------------------|-------------------------|
| Title                    | Pedagogy of Languages   |
| Paper/Submission ID      | 3390961                 |
| Submitted by             | verma_ims84@yahoo.co.in |
| Submission Date          | 2025-03-10 13:43:13     |
| Total Pages, Total Words | 286, 46136              |
| Document type            | e-Book                  |

## Similarity 9 %

Journal/ Publicatio n 8.06%