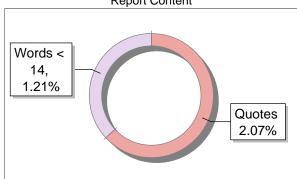

## Similarity 6 %

### **Exclude Information**

| Database | Selection |
|----------|-----------|
|          |           |

| Quotes                      | Excluded     | Language               | English |
|-----------------------------|--------------|------------------------|---------|
| References/Bibliography     | Not Excluded | Student Papers         | Yes     |
| Source: Excluded < 14 Words | Not Excluded | Journals & publishers  | Yes     |
| Excluded Source             | 0 %          | Internet or Web        | Yes     |
| Excluded Phrases            | Not Excluded | Institution Repository | Yes     |