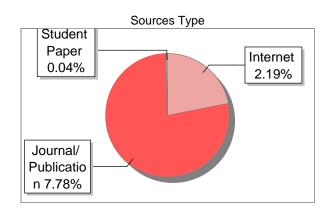

## Similarity 6 %

### **Exclude Information**

| Database | Selection |
|----------|-----------|
|          |           |

| Quotes                      | Excluded     | Language               | English |
|-----------------------------|--------------|------------------------|---------|
| References/Bibliography     | Not Excluded | Student Papers         | Yes     |
| Source: Excluded < 14 Words | Not Excluded | Journals & publishers  | Yes     |
| Excluded Source             | 0 %          | Internet or Web        | Yes     |
| Excluded Phrases            | Not Excluded | Institution Repository | Yes     |