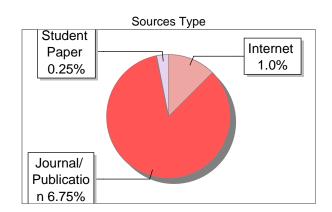

nternet or Web        | Yes     |
| Excluded Phrases            | Excluded | Institution Repository | Yes     |





### **Submission Information**

| Author Name              | Prof. Surender Kumar Sharma, Dr. Monika Sood |
|--------------------------|----------------------------------------------|
| Title                    | Trends in Indian Education                   |
| Paper/Submission ID      | 3433207                                      |
| Submitted by             | sharmasuren900@gmail.com                     |
| Submission Date          | 2025-03-25 15:54:27                          |
| Total Pages, Total Words | 353, 108666                                  |
| Document type            | e-Book                                       |

## Result Information

## Similarity 8 %





## **Exclude Information**

| Datal | haca | Sal | lection |
|-------|------|-----|---------|
| Duiai | juse | Dei | ecuon   |

| Quotes                      | Excluded | Language               | English |
|-----------------------------|----------|------------------------|---------|
| References/Bibliography     | Excluded | Student Papers         | Yes     |
| Source: Excluded < 14 Words | Excluded | Journals & publishers  | Yes     |
| Excluded Source             | 0 %      | Internet or Web        | Yes     |
| Excluded Phrases            | Excluded | Institution Repository | Yes     |





### **Submission Information**

| Author Name              | Prof. Vishal Sood & Dr. Ritika Sharma            |
|--------------------------|--------------------------------------------------|
| T