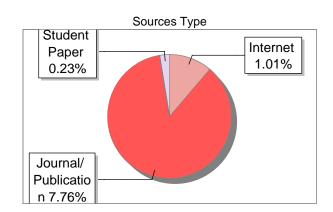

## Similarity 6 %

### **Exclude Information**

| Database | Selection |
|----------|-----------|
|          |           |

| Quotes                      | Excluded     | Language               | English |
|-----------------------------|--------------|------------------------|---------|
| References/Bibliography     | Not Excluded | Student Papers         | Yes     |
| Source: Excluded < 14 Words | Not Excluded | Journals & publishers  | Yes     |
| Excluded Source             | 0 %          | Internet or Web        | Yes     |
| Excluded Phrases            | Not Excluded | Institution Repository | Yes     |