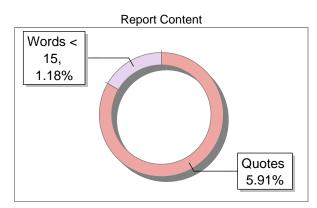

## Similarity 9 %

## **Exclude Information**

| Datal | base | Sel | ect | ion |
|-------|------|-----|-----|-----|
|       |      |     |     |     |

| Quotes                      | Excluded | Language               | English |
|-----------------------------|----------|------------------------|---------|
| References/Bibliography     | Excluded | Student Papers         | Yes     |
| Source: Excluded < 15 Words | Excluded | Journals & publishers  | Yes     |
| Excluded Source             | 48 %     | Internet or Web        | Yes     |
| Excluded Phrases            | Excluded | Institution Repository | Yes     |