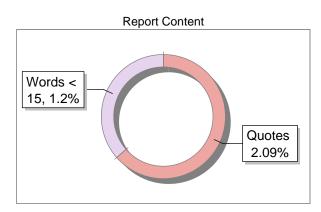

## Similarity 9 %

## **Exclude Information**

| Datal | base | Sel | ect | ion |
|-------|------|-----|-----|-----|
|       |      |     |     |     |

| Quotes                      | Excluded | Language               | English |
|-----------------------------|----------|------------------------|---------|
| References/Bibliography     | Excluded | Student Papers         | Yes     |
| Source: Excluded < 15 Words | Excluded | Journals & publishers  | Yes     |
| Excluded Source             | 48 %     | Internet or Web        | Yes     |
| Excluded Phrases            | Excluded | Institution Repository | Yes     |