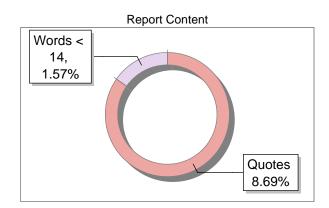

### **Submission Information**

| Author Name              | Dr. Chaman Lal Banga & Dr. Ruchi Verma     |
|--------------------------|--------------------------------------------|
| Title                    | Philosophical Basis of Education (Western) |
| Paper/Submission ID      | 3435997                                    |
| Submitted by             | verma_ims84@yahoo.co.in                    |
| Submission Date          | 2025-03-26 12:08:17                        |
| Total Pages, Total Words | 297, 79110                                 |
| Document type            | e-Book                                     |

## Result Information

## Similarity 10 %