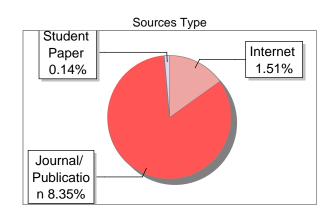

### **Submission Information**

| Author Name              | Dr. Rajesh Kumar Sharma, Dr. Surender Kumar Sharma & Dr. Ruchi Verma |
|--------------------------|----------------------------------------------------------------------|
| Title                    | Pedagogy of Languages                                                |
| Paper/Submission ID      | 3435567                                                              |
| Submitted by             | verma_ims84@yahoo.co.in                                              |
| Submission Date          | 2025-03-26 10:50:50                                                  |
| Total Pages, Total Words | 286, 46142                                                           |
| Document type            | e-Book                                                               |

## Similarity 9 %

Journal/ Publicatio n 8.03%