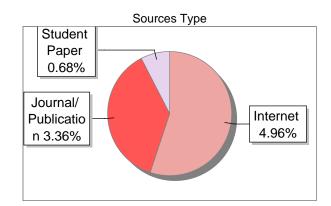

| Yes     |
| Source: Excluded < 14 Words | Excluded | Journals & publishers  | Yes     |
| Excluded Source             | 0 %      | Internet or Web        | Yes     |
| Excluded Phrases            | Excluded | Institution Repository | Yes     |





### **Submission Information**

| Author Name              | Prof. Surender Kumar Sharma |
|--------------------------|-----------------------------|
| Title                    | Psychology of Learning      |
| Paper/Submission ID      | 3436163                     |
| Submitted by             | sharmasuren900@gmail.com    |
| Submission Date          | 2025-03-26 12:36:08         |
| Total Pages, Total Words | 116, 29310                  |
| Document type            | e-Book                      |

## Result Information

## Similarity 9 %





### **Exclude Information**

|       | 1    | 0 1 |     |          |
|-------|------|-----|-----|----------|
| Datal | naco | 101 | och | OH       |
| Duiu  | Juse | Del | ccu | $v_{II}$ |
|       |      |     |     |          |

| Quotes                      | Excluded | Language               | English |
|-----------------------------|----------|------------------------|---------|
| References/Bibliography     | Excluded | Student Papers         | Yes     |
| Source: Excluded < 14 Words | Excluded | Journals & publishers  | Yes     |
| Excluded Source             | 0 %      | Internet or Web        | Yes     |
| Excluded Phrases            | Excluded | Institution Repository | Yes     |





### **Submission Information**

| Author Name              | Prof. Surender Kumar Sharma, Dr.