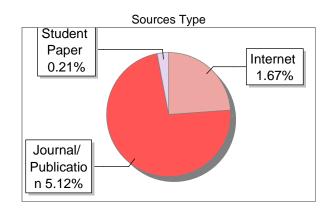

## Similarity 9 %

Sources Type

Student
Paper
0.03%

Journal/
Publicatio
n 4.26%

Internet
4.71%

### Database Selection

| Quotes                      | Not Excluded | Language               | English |
|-----------------------------|--------------|------------------------|---------|
| References/Bibliography     | Not Excluded | Student Papers         | Yes     |
| Source: Excluded < 14 Words | Not Excluded | Journals & publishers  | Yes     |
| Excluded Source             | 30 %         | Internet or Web        | Yes     |
| Excluded Phrases            | Not Excluded | Institution Repository | Yes     |