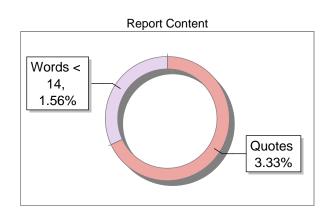

## Submission Information

| Author Name              | Prof. Kuldeep Singh Katoch |
|--------------------------|----------------------------|
| Title                    | Pedagogy of Mathematics    |
| Paper/Submission ID      | 3449547                    |
| Submitted by             | monikasood.do@gmail.com    |
| Submission Date          | 2025-03-30 12:21:03        |
| Total Pages, Total Words | 118, 37022                 |
| Document type            | e-Book                     |

## Result Information

## Similarity 10 %