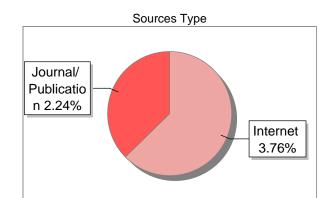

### **Submission Information**

| Author Name              | Dr. Pradeep Singh Dehal, Sh. Rajesh Kumar Sharma |
|--------------------------|--------------------------------------------------|
| Title                    | ESSENTIALS OF EDUCATIONAL TECHNOLOGY             |
| Paper/Submission ID      | 3428866                                          |
| Submitted by             | drluckyrajesh@gmail.com                          |
| Submission Date          | 2025-03-24 15:06:07                              |
| Total Pages, Total Words | 166, 50145                                       |
| Document type            | e-Book                                           |

## Result Information

## Similarity 6 %