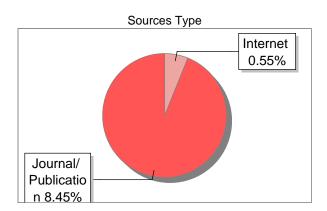

## Similarity 9 %

## **Exclude Information**

| Datal | base | Sel | ect | ion |
|-------|------|-----|-----|-----|
|       |      |     |     |     |

| Quotes                      | Excluded | Language               | English |
|-----------------------------|----------|------------------------|---------|
| References/Bibliography     | Excluded | Student Papers         | Yes     |
| Source: Excluded < 15 Words | Excluded | Journals & publishers  | Yes     |
| Excluded Source             | 48 %     | Internet or Web        | Yes     |
| Excluded Phrases            | Excluded | Institution Repository | Yes     |