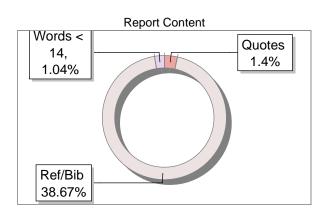

### **Submission Information**

| Author Name              | Mr. Rajesh Kumar Sharma     |
|--------------------------|-----------------------------|
| Title                    | PEDAGOGY OF SOCIAL SCIENCES |
| Paper/Submission ID      | 3377766                     |
| Submitted by             | drluckyrajesh@gmail.com     |
| Submission Date          | 2025-03-05 11:35:28         |
| Total Pages, Total Words | 114, 40554                  |
| Document type            | e-Book                      |

## Result Information

## Similarity 9 %

Sources Type

Student
Paper
0.03%

Journal/
Publicatio
n 4.26%

Internet
4.71%

### **Exclude Information**