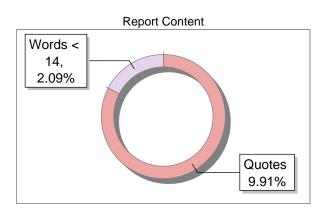

## Similarity 7 %

### **Exclude Information**

| Datal | base | Sel | lecti | ion |
|-------|------|-----|-------|-----|
|       |      | ~   |       |     |

| Quotes                      | Excluded     | Language               | English |
|-----------------------------|--------------|------------------------|---------|
| References/Bibliography     | Not Excluded | Student Papers         | Yes     |
| Source: Excluded < 14 Words | Excluded     | Journals & publishers  | Yes     |
| Excluded Source             | 0 %          | Internet or Web        | Yes     |
| Excluded Phrases            | Not Excluded | Institution Repository | Yes     |