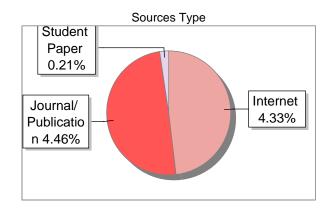

### **Submission Information**

| Author Name              | Dr. Pradeep Singh Dehal, Sh. Rajesh Kumar Sharma |
|--------------------------|--------------------------------------------------|
| Title                    | ESSENTIALS OF EDUCATIONAL TECHNOLOGY             |
| Paper/Submission ID      | 3428866                                          |
| Submitted by             | drluckyrajesh@gmail.com                          |
| Submission Date          | 2025-03-24 15:06:07                              |
| Total Pages, Total Words | 166, 50145                                       |
| Document type            | e-Book                                           |

## Result Information

## Similarity 6 %