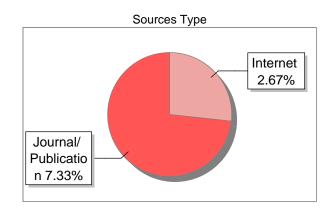

## Similarity 9 %

## **Exclude Information**

| Datal | base | Sel | ect | ion |
|-------|------|-----|-----|-----|
|       |      |     |     |     |

| Quotes                      | Excluded | Language               | English |
|-----------------------------|----------|------------------------|---------|
| References/Bibliography     | Excluded | Student Papers         | Yes     |
| Source: Excluded < 15 Words | Excluded | Journals & publishers  | Yes     |
| Excluded Source             | 48 %     | Internet or Web        | Yes     |
| Excluded Phrases            | Excluded | Institution Repository | Yes     |