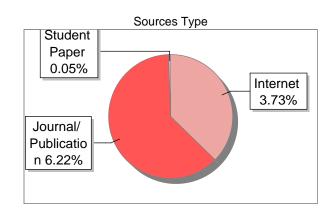

### **Submission Information**

| Author Name              | Mr. Rajesh Kumar Sharma     |
|--------------------------|-----------------------------|
| Title                    | PEDAGOGY OF SOCIAL SCIENCES |
| Paper/Submission ID      | 3377766                     |
| Submitted by             | drluckyrajesh@gmail.com     |
| Submission Date          | 2025-03-05 11:35:28         |
| Total Pages, Total Words | 114, 40554                  |
| Document type            | e-Book                      |

## Result Information

## Similarity 9 %

Sources Type

Student
Paper
0.03%

Journal/
Publicatio
n 4.26%

Internet
4.71%

### **Exclude Information**