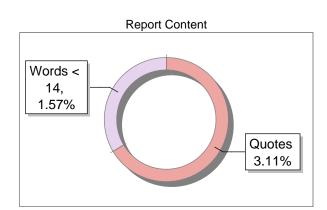

Yes     |
| Excluded Phrases            | Excluded | Institution Repository | Yes     |





### **Submission Information**

| Author Name              | Dr. Ruchi Verma                         |
|--------------------------|-----------------------------------------|
| Title                    | Philosophical Basis of Education Indian |
| Paper/Submission ID      | 3377397                                 |
| Submitted by             | verma_ims84@yahoo.co.in                 |
| Submission Date          | 2025-03-05 10:09:23                     |
| Total Pages, Total Words | 218, 61080                              |
| Document type            | e-Book                                  |

## Result Information

## Similarity 9 %

Sources Type

Student Paper 0.3%

Journal/ Publicatio n 6.98%



## **Exclude Information**

| Datal | base | Sel | ect | ion                             |
|-------|------|-----|-----|---------------------------------|
| Dunn  | Just | DU  | cci | $\iota \iota \iota \iota \iota$ |

| Quotes                      | Excluded | Language               | English |
|-----------------------------|----------|------------------------|---------|
| References/Bibliography     | Excluded | Student Papers         | Yes     |
| Source: Excluded < 14 Words | Excluded | Journals & publishers  | Yes     |
| Excluded Source             | 0 %      | Internet or Web        | Yes     |
| Excluded Phrases            | Excluded | Institution Repository | Yes     |





### **Submission Information**

| Author Name              | Prof. Surender Kumar Sharma |
|---------------