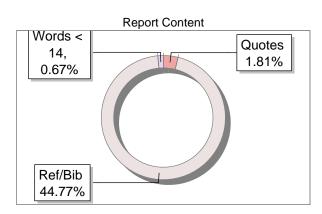

## Similarity 6 %

### **Exclude Information**

| Database | Selection |
|----------|-----------|
|          |           |

| Quotes                      | Excluded     | Language               | English |
|-----------------------------|--------------|------------------------|---------|
| References/Bibliography     | Not Excluded | Student Papers         | Yes     |
| Source: Excluded < 14 Words | Not Excluded | Journals & publishers  | Yes     |
| Excluded Source             | 0 %          | Internet or Web        | Yes     |
| Excluded Phrases            | Not Excluded | Institution Repository | Yes     |