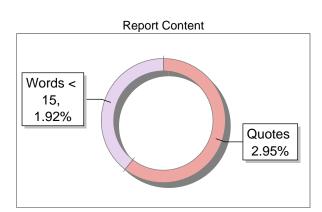

### **Submission Information**

| Author Name              | Dr. Ruchi Verma                          |
|--------------------------|------------------------------------------|
| Title                    | Philosophical Basis of Education Western |
| Paper/Submission ID      | 3390218                                  |
| Submitted by             | verma_ims84@yahoo.co.in                  |
| Submission Date          | 2025-03-10 10:52:16                      |
| Total Pages, Total Words | 272, 79587                               |
| Document type            | e-Book                                   |

## Result Information

## Similarity 9 %

Sources Type

Student
Paper
0.17%

Journal/
Publicatio

### **Exclude Information**

n 8.18%