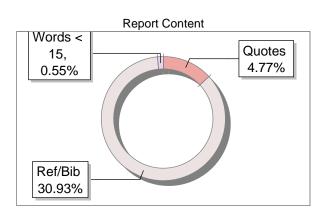

### **Submission Information**

| Author Name              | Mr. Rajesh Kumar Sharma    |
|--------------------------|----------------------------|
| Title                    | EDUCATION FOR HUMAN VALUES |
| Paper/Submission ID      | 3380073                    |
| Submitted by             | drluckyrajesh@gmail.com    |
| Submission Date          | 2025-03-06 08:41:05        |
| Total Pages, Total Words | 202, 71873                 |
| Document type            | e-Book                     |

## Result Information

## Similarity 7 %

### **Exclude Information**

| Datal | base | Sel | lecti | ion |
|-------|------|-----|-------|-----|
|       |      | ~   |       |     |

| Quotes                      | Excluded     | Language               | English |
|-----------------------------|--------------|------------------------|---------|
| References/Bibliography     | Not Excluded | Student Papers         | Yes     |
| Source: Excluded < 14 Words | Excluded     | Journals & publishers  | Yes     |
| Excluded Source             | 0 %          | Internet or Web        | Yes     |
| Excluded Phrases            | Not Excluded | Institution Repository | Yes     |