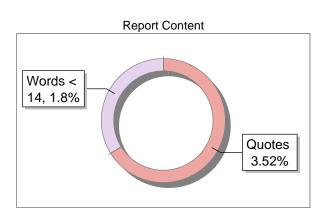

### **Exclude Information**

| Database | Selection |
|----------|-----------|
|          |           |

| Quotes                      | Excluded     | Language               | English |
|-----------------------------|--------------|------------------------|---------|
| References/Bibliography     | Not Excluded | Student Papers         | Yes     |
| Source: Excluded < 14 Words | Not Excluded | Journals & publishers  | Yes     |
| Excluded Source             | 0 %          | Internet or Web        | Yes     |
| Excluded Phrases            | Not Excluded | Institution Repository | Yes     |