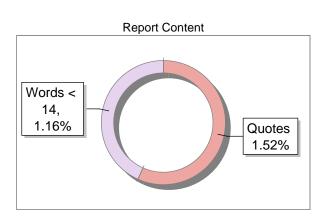

### **Submission Information**

| Author Name              | Dr. Pradeep Singh Dehal, Sh. Rajesh Kumar Sharma |
|--------------------------|--------------------------------------------------|
| Title                    | ESSENTIALS OF EDUCATIONAL TECHNOLOGY             |
| Paper/Submission ID      | 3428866                                          |
| Submitted by             | drluckyrajesh@gmail.com                          |
| Submission Date          | 2025-03-24 15:06:07                              |
| Total Pages, Total Words | 166, 50145                                       |
| Document type            | e-Book                                           |

## Result Information

## Similarity 6 %

### **Exclude Information**

| Database | Selection |
|----------|-----------|
|          |           |

| Quotes                      | Excluded     | Language               | English |
|-----------------------------|--------------|------------------------|---------|
| References/Bibliography     | Not Excluded | Student Papers         | Yes     |
| Source: Excluded < 14 Words | Not Excluded | Journals & publishers  | Yes     |
| Excluded Source             | 0 %          | Internet or Web        | Yes     |
| Excluded Phrases            | Not Excluded | Institution Repository | Yes     |