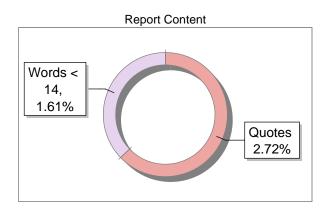

| Yes     |
| Source: Excluded < 14 Words | Excluded | Journals & publishers  | Yes     |
| Excluded Source             | 0 %      | Internet or Web        | Yes     |
| Excluded Phrases            | Excluded | Institution Repository | Yes     |





### **Submission Information**

| Author Name              | Prof. Surender Kumar Sharma |
|--------------------------|-----------------------------|
| Title                    | Psychology of Learning      |
| Paper/Submission ID      | 3436163                     |
| Submitted by             | sharmasuren900@gmail.com    |
| Submission Date          | 2025-03-26 12:36:08         |
| Total Pages, Total Words | 116, 29310                  |
| Document type            | e-Book                      |

## Result Information

## Similarity 9 %





### **Exclude Information**

|       | 1    | 0 1 |     |          |
|-------|------|-----|-----|----------|
| Datal | naco | 101 | och | OH       |
| Duiu  | Juse | Del | ccu | $v_{II}$ |
|       |      |     |     |          |

| Quotes                      | Excluded | Language               | English |
|-----------------------------|----------|------------------------|---------|
| References/Bibliography     | Excluded | Student Papers         | Yes     |
| Source: Excluded < 14 Words | Excluded | Journals & publishers  | Yes     |
| Excluded Source             | 0 %      | Internet or Web        | Yes     |
| Excluded Phrases            | Excluded | Institution Repository | Yes     |





### **Submission Information**

| Author Name              | Prof. Surender Kumar Sharma, Dr. M