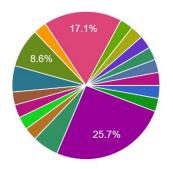

# Subject Name 7

152 responses

- ECON121 DSC Macro-Economics
- ECON122 DSC Basic Statistics
- ECON123 DSC Money and Banking
- ECON124 DSC History of Economic T...
- ECON125 GE-I Fundamental Concept...
- DSC MENG 201 History of English Lit...
- DSC MENG 202 Romantic and Victori...
- DSC MENG 203 ModernFiction
- ▲ 1/13 **▼**