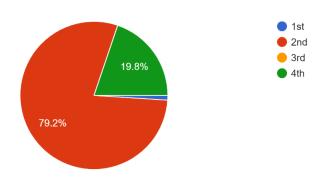

# Sample of Students 'Feedback Analysis 2022-23

Session 293 responses



### Degree Name 293 responses



## Semester 293 responses



# Sample of Students 'Feedback Analysis 2022-23

#### Subject Name 8

35 responses



- ECON121 DSC Macro-Economics
- ECON122 DSC Basic Statistics
- ECON123 DSC Money and Banking
- ECON124 DSC History of Economic T...
- ECON125 GE-I Fundamental Concept...
- OSC MENG 201 History of English Lit...
- DSC MENG 202 Romantic and Victori...
- DSC MENG 203 ModernFiction
- ▲ 1/13 **▼**

# Subject Name 7

152 responses



- ECON121 DSC Macro-Economics
- ECON122 DSC Basic Statistics
- ECON123 DSC Money and Banking
- ECON124 DSC History of Economic T...
- ECON125 GE-I Fundamental Concept...
- DSC MENG 201 History of English Lit...
- DSC MENG 202 Romantic and Victori...
- DSC MENG 203 ModernFiction
- ▲ 1/13 **▼**

#### Remarks (for Subject 8)

47 responses



Excellent

Very Good

Good

Average

Poor