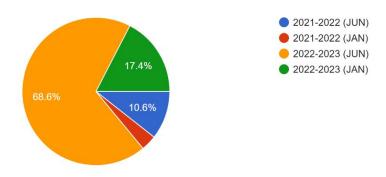

# Sample of Students 'Feedback Analysis 2022-23

Session 293 responses



### Degree Name 293 responses



## Semester 293 responses



# Sample of Students 'Feedback Analysis 2022-23

#### Subject Name 8

35 responses



- ECON121 DSC Macro-Economics
- ECON122 DSC Basic Statistics
- ECON123 DSC Money and Banking
- ECON124 DSC History of Economic T...
- ECON125 GE-I Fundamental Concept...
- OSC MENG 201 History of English Lit...
- DSC MENG 202 Romantic and Victori...
- DSC MENG 203 ModernFiction
- ▲ 1/13 **▼**

# Subject Name 7

152 responses



- ECON121 DSC Macro-Economics
- ECON122 DSC Basic Statistics
- ECON123 DSC Money and Banking
- ECON124 DSC History of Economic T...
- ECON125 GE-I Fundamental Concept...
- DSC MENG 201 History of English Lit...
- DSC MENG 202 Romantic and Victori...
- DSC MENG 203 ModernFiction
- ▲ 1/13 **▼**

#### Remarks (for Subject