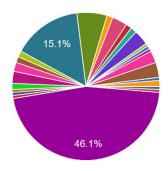

#### Remarks (for Subject 8)

47 responses

Excellent

Very Good

Good

Average

Poor

Very poor