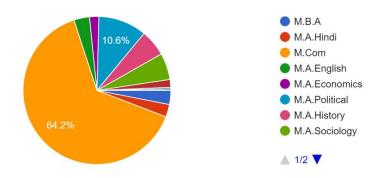

# Sample of Students 'Feedback Analysis 2022-23

Session 293 responses



### Degree Name 293 responses



## Semester 293 responses



# Sample of Students 'Feedback Analysis 2022-23

#### Subject Name 8

35 responses



- ECON121 DSC Macro-Economics
- ECON122 DSC Basic Statistics
- ECON123 DSC Money and Banking
- ECON124 DSC History of Economic T...
- ECON125 GE-I Fundamental Concept...
- OSC MENG 201 History of English Lit...
- DSC MENG 202 Romantic and Victori...
- DSC MENG 203 ModernFiction
- ▲ 1/13 **▼**

# Subject Name 7

152 responses



- ECON121 DSC Macro-Economics
- ECON122 DSC Basic Statistics
- ECON123 DSC Money and Banking
- ECON124 DSC History of Economic T...
- ECON125 GE-I Fundamental Concept...
- DSC MENG 201 History of English Lit...
- DSC MENG 202 Romantic and Victori...
- DSC MENG 203 ModernFiction
- ▲ 1/13 **▼**

#### Remarks (for Subject 8)

47 responses



Excellent

V