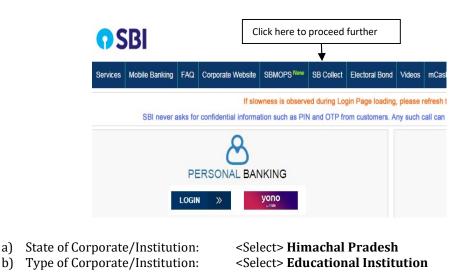

#### **Important Instructions for** Applying ONLINE for COUNSELING OF M.Sc. Nursing Course & depositing the Counseling Fee for the academic session 2020-21

Candidates are directed to apply online for the Counseling of M.Sc. Nursing course on the University website www.hpuniv.ac.in by Clicking on the Link: Apply ONLINE COUNSELING for M.Sc. Nursing Course OR directly visit www.onlinesbi.com. After clicking on aforesaid link a new window of SBI Bank will be open, thereafter you have to Click on SBI-Collect (Screen-shot of link is shown below) then follow the below mentioned steps for ONLINE Counseling fee payment:-

Step 2

Step 1

a)

a) Educational Institution Name:

<Select> F.O., HPU

Cont......P......2..