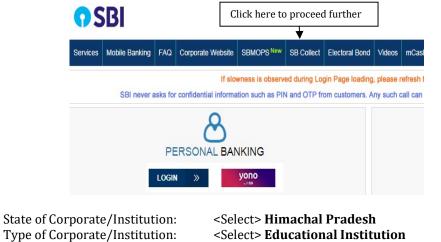

website <u>www.hpuniv.ac.in</u> by *Clicking on the Link*: <u>Apply ONLINE COUNSELING for B.Sc. Nursing & M.Sc.</u> <u>Nursing Course</u> OR directly visit www.onlinesbi.com. After clicking on aforesaid link a new window of SBI Bank will be open, thereafter you have to Click on SBI-Collect (Screen-shot of link is shown below) then follow the below mentioned steps for ONLINE Counseling fee payment:-

<u>Step 1</u>

a)

b) Type of Corporate/In Step 2

a) Educational Institution Name:

Cont......P......2..

<Select> F.O., HPU

#### <u>Step 3</u>

#### a) Select One Payment Category:

<Select> M.Sc. Nursing Counseling Fee-2020

**Step 4** Enter all the details accurately as per the fields given on the present screen, all these fields are mandatory to fill for making the ONLINE Counseling fee payment and based on this information your candidature will be considered provisionally for allotting the nursing college of your choice.