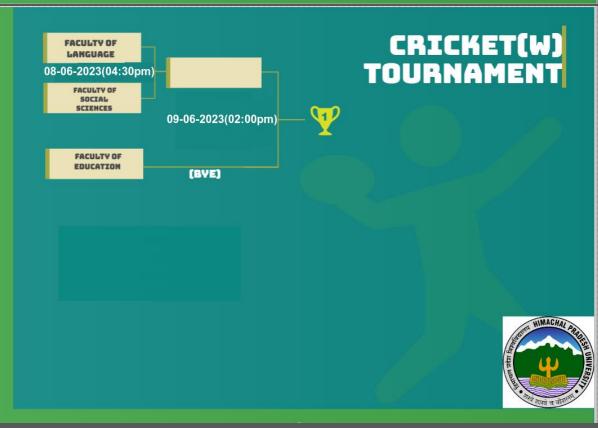

## **FIXTURES OF TOURNAMENTS**

NOTE: The decision of the Referee/Umpire shall be final.