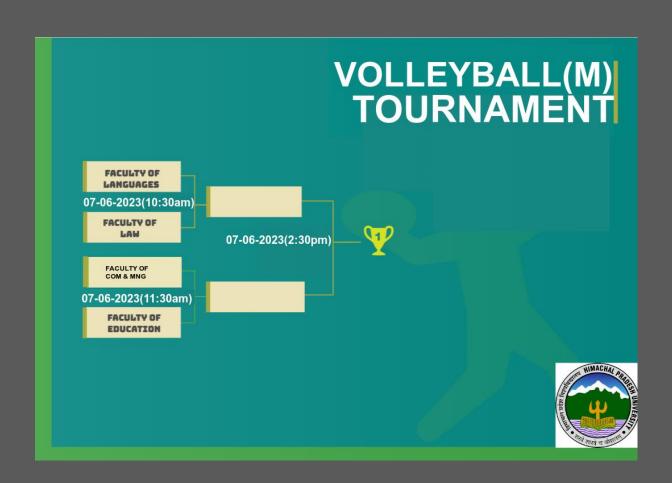

## **FIXTURES OF TOURNAMENTS**

NOTE: The decision of the Referee/Umpire shall be final.