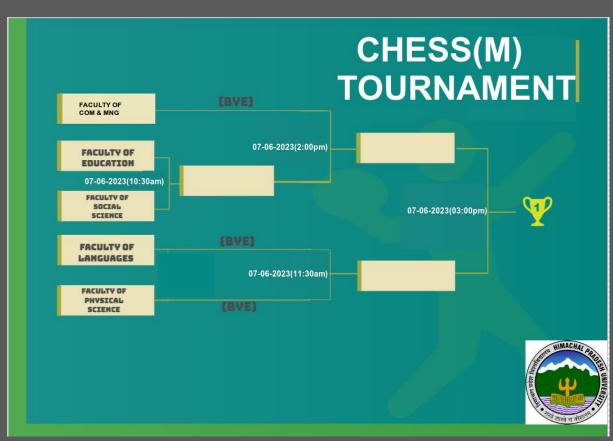

## **FIXTURES OF TOURNAMENTS**

NOTE: The decision of the Referee/Umpire shall be final.