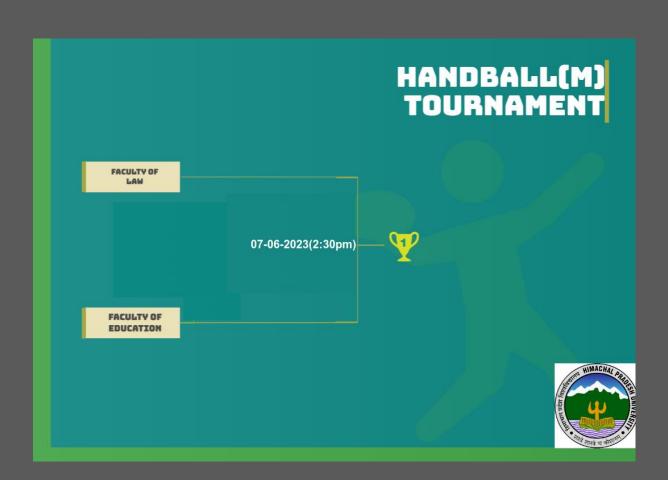

## **FIXTURES OF TOURNAMENTS**

NOTE: The decision of the Referee/Umpire shall be final.