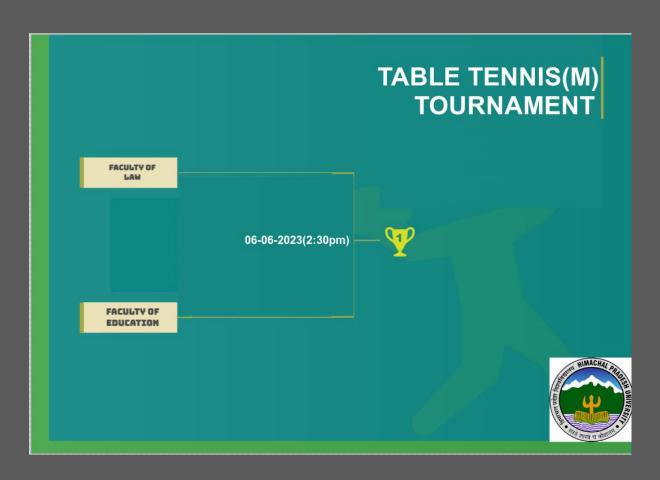

## **FIXTURES OF TOURNAMENTS**

NOTE: The decision of the Referee/Umpire shall be final.