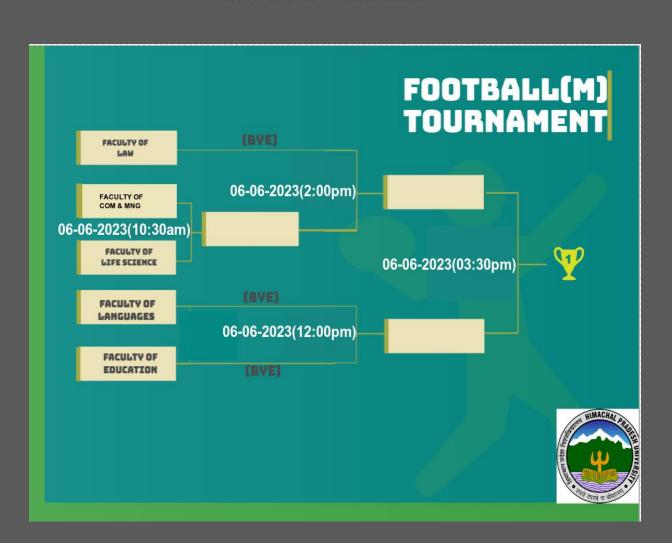

## **FIXTURES OF TOURNAMENTS**

NOTE: The decision of the Referee/Umpire shall be final.