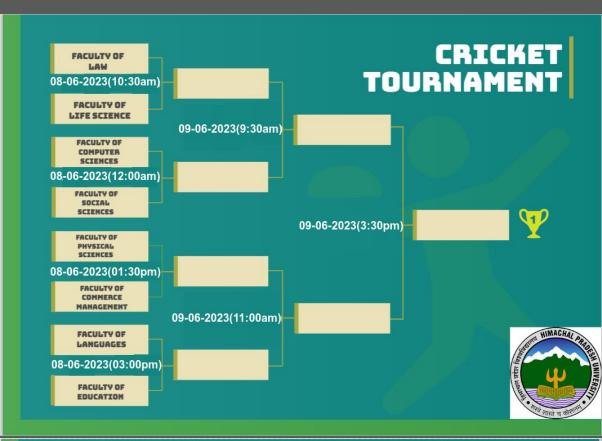

## **FIXTURES OF TOURNAMENTS**

NOTE: The decision of the Referee/Umpire shall be final.