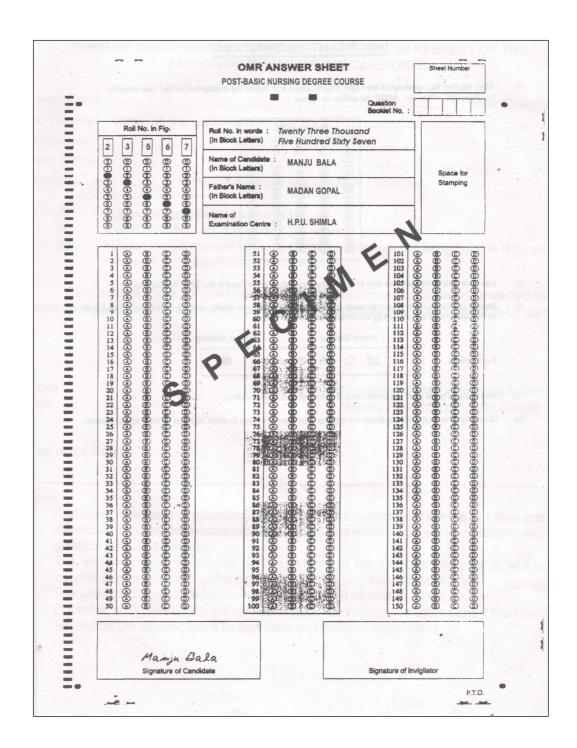

#### (a) INSTRUCTIONS FOR OMR ANSWER SHEET

- 1. The specimen copy of the **OMR Answer Sheet** which will be distributed along with the Question Booklet is given at **Appendix-10** of the Prospectus. Candidates are advised to go through it and be conversant with the requirement of filling up the particulars and marking the answers, so that during the examination they could do so without any difficulty and without making any mistake or loss of time.
- 2. The answer sheet used will be of special type, which will be scanned on optical scanners. There will be one side of the answer sheet for marking answers.
- 3. The candidate must ensure that the answer sheet is not folded. she should not make any stray marks on it.
- 4. Candidates are advised to bring with them a card board or a clip board so that they have no difficulty in writing responses in the Answer Sheet even if the tables provided in the Examination Hall may not have smooth surface. They will also bring their own Ball Point Pens (Blue/Black) of good quality. These will not be supplied by the University.
- 5. **Roll Number:** Write and mark your Roll number as per **specimen** answer sheet **Appendix-10**. For example **Roll Number. 23567.**
- 6. For Roll Number and respective answers appropriate circles be darkened with Blue/Black ball-point pen only. Partially filled circles, dot matrix, X or tick marked circles shall be liable to be rejected by the machine. Darkening of circles/ovals be done correctly as indicated below for guidance.

| V | <b>VRON</b> | G MA      | RKI | CORREC | CT MARKING |  |  |
|---|-------------|-----------|-----|--------|------------|--|--|
| 0 | 0           | $\otimes$ | 0   | 0      | 0          |  |  |

7. Writing of responses: There will be four alternatives for each of the question numbering 001 to 150. Of these four responses only one will be the correct or the most appropriate response. The candidate will indicate his/her response to the question by darkening the appropriate circle/oval completely. For example Question No.008 in the Question Booklet reads as follows: Taj Mahal is situated in:

(A) Delhi (B) Bombay (C) Agra (D) Bangalore

The correct response to this question is (C) Agra.

The candidate will locate question No.008 in the answer sheet and darkened the circle/oval (C) as shown below:-

A B C D
O O • O

If the candidate does not want to attempt any question, she should not touch the circle given against that question.

- 8. The candidates must fully satisfy themselves about the accuracy of the answer before darkening the appropriate circle as no change in answer once marked is allowed. Use of eraser or white fluid on the Answer Sheet is not permissible, as the Answer Sheets are machine gradable and it may lead to wrong evaluation.
- 9. If more than one circle is darkened or if the responses are marked in any other manner it shall be treated as wrong way of marking and shall be rejected by the Scanner /University.
- 10. The candidate is advised to decide about the answer before she marks it on the answer sheet. She must ensure that the circle is completely darkened with blue/black ball pen only. A lightly or faintly darkened circle will be rejected by the optical Scanner/University.

#### 11. Important instructions for marking:

- (i) Marks should be dark and should completely fill the circle.
- (ii) Darken only one circle for each question.
- (iii) Make the marks only in the space provided.
- (iv) Please do not fold the answer sheet and make any ROUGH WORK thereon.